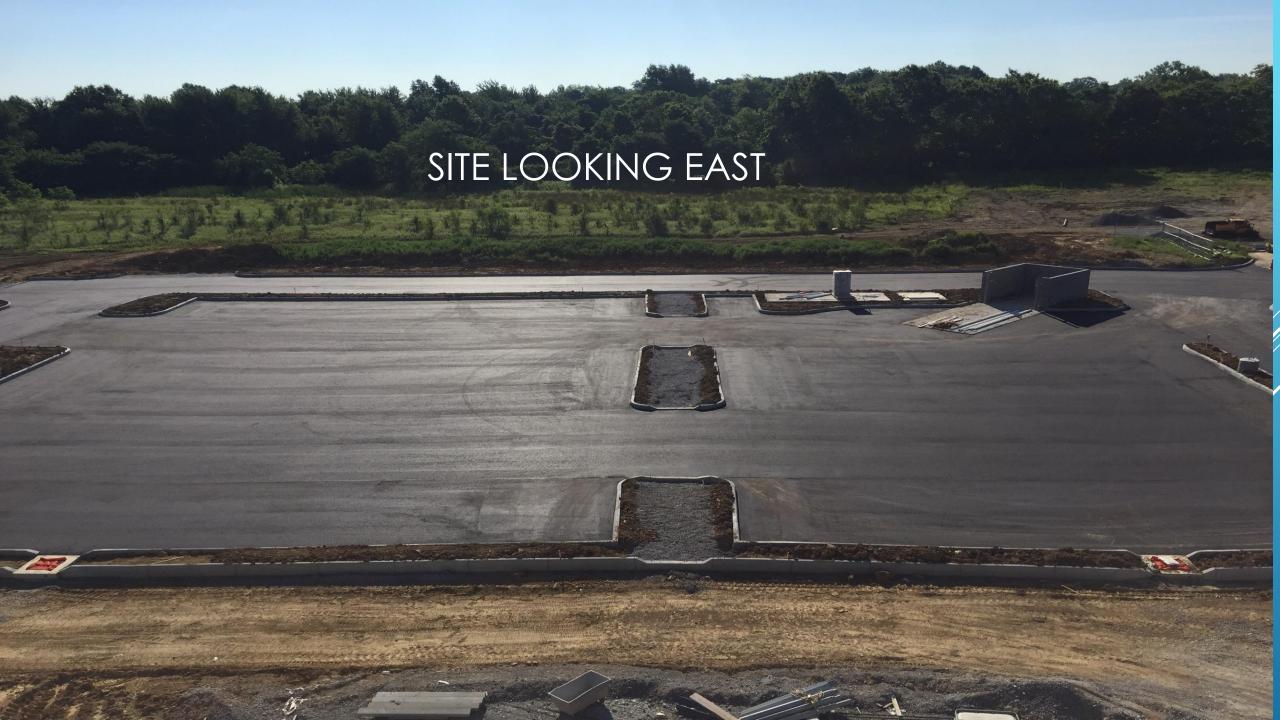

|                                  |          |               |            |      |        |
| Total  |        |                                  | \$55,220 |               |            |      |        |

#### SHAREFAX OPEN PCO ITEMS



#### BUILDING LOOKING NORTH



#### BUILDING LOOKING SOUTH



#### BUILDING LOOKING EAST



### BUILDING LOOKING WEST



### FIRST FLOOR LOOKING NORTH



### FIRST FLOOR LOOKING SOUTH



#### SECOND FLOOR LOOKING NORTH



### SECOND FLOOR LOOKING SOUTH



#### OPEN OFFICE 229 LOOKING WEST



# THIRD FLOOR LOOKING NORTH



# THIRD FLOOR LOOKING SOUTH



## FOURTH FLOOR LOOKING NORTH



# FOURTH FLOOR LOOKING SOUTH



### OFFICE 411 LOOKING WEST



## LIGHTNING PROTECTION INSTALLATION



FRAMING
INSTALLED FOR
SIGNAGE ON THE
WEST SIDE OF THE
BUILDING