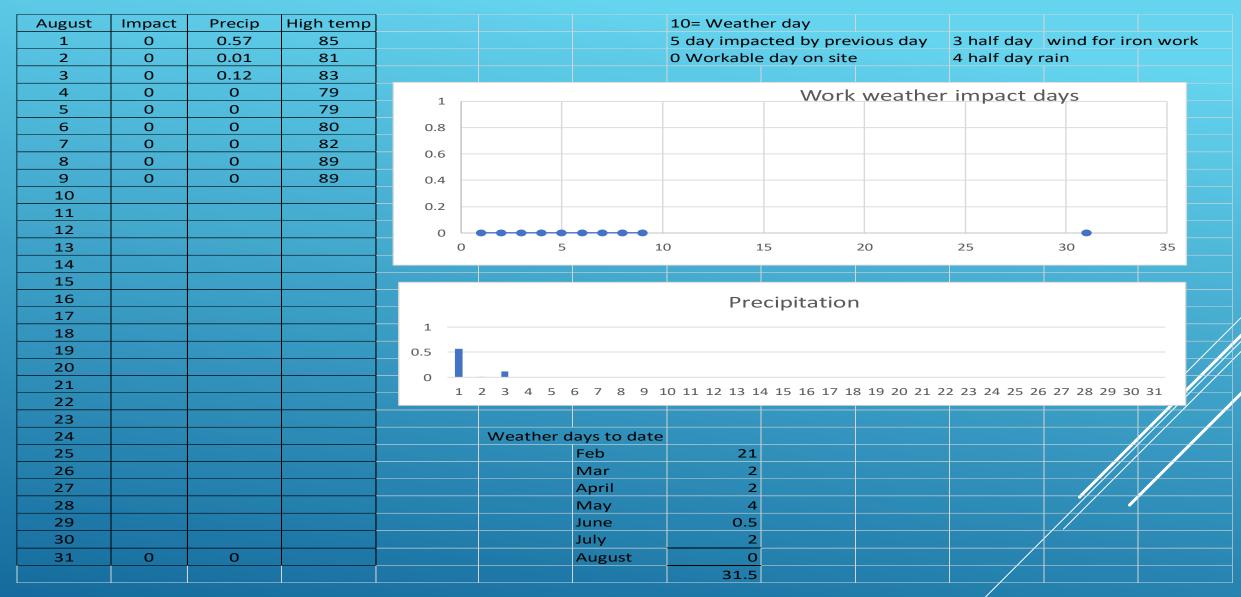

#### TWO WEEK LOOK AHEAD

- ► Electric rough
- ► Sprinkler rough
- ► Exterior framing
- ▶ Roof installation
- ► Exterior boarding
- ▶ Plumbing rough

SHAREFAX WEATHER LOG