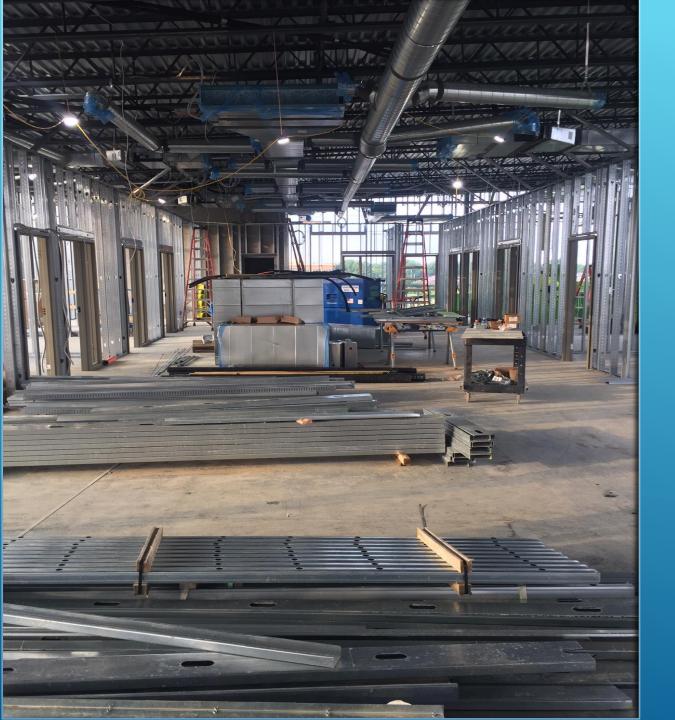

| Drawing       |            |      |        |
|        |        |                                  | TBD      | clarification |            |      | Open   |
|        |        |                                  |          |               |            |      |        |
| Total  |        |                                  | \$55,220 |               |            |      |        |

#### SHAREFAX OPEN PCO ITEMS



#### BUILDING LOOKING NORTH



#### BUILDING LOOKING SOUTH



#### BUILDING LOOKING EAST



### BUILDING LOOKING WEST



### FIRST FLOOR LOOKING NORTH



### FIRST FLOOR LOOKING SOUTH



#### SECOND FLOOR LOOKING NORTH



### SECOND FLOOR LOOKING SOUTH



#### OPEN OFFICE 229 LOOKING WEST



# THIRD FLOOR LOOKING NORTH



# THIRD FLOOR LOOKING SOUTH



## FOURTH FLOOR LOOKING NORTH



# FOURTH FLOOR LOOKING SOUTH



### OFFICE 411 LOOKING WEST



## LIGHTNING PROTECTION INSTALLATION



FRAMING
INSTALLED FOR
SIGNAGE ON THE
WEST SIDE OF THE
BUILDING