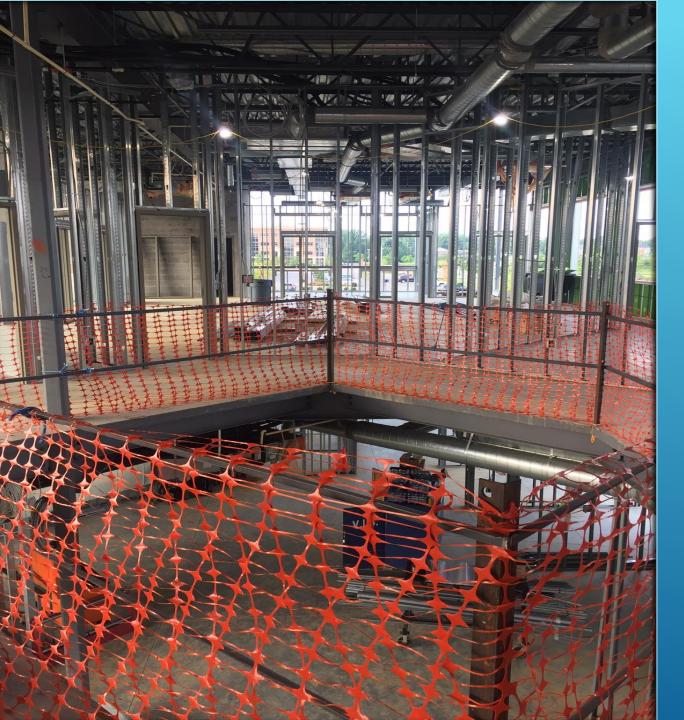

|        | thru                             | TBD      | clarification |            |      | Open   |
| 15     | 6/3/20 | Brick ledge on 3rd floor         |          | Drawing       |            |      |        |
|        |        |                                  | TBD      | clarification |            |      | Open   |
|        |        |                                  |          |               |            |      |        |
| Total  |        |                                  | \$55,220 |               |            |      |        |

#### SHAREFAX OPEN PCO ITEMS



#### BUILDING LOOKING NORTH



#### BUILDING LOOKING SOUTH



#### BUILDING LOOKING EAST



### BUILDING LOOKING WEST



### FIRST FLOOR LOOKING NORTH



### FIRST FLOOR LOOKING SOUTH



#### SECOND FLOOR LOOKING NORTH



### SECOND FLOOR LOOKING SOUTH



#### OPEN OFFICE 229 LOOKING WEST



# THIRD FLOOR LOOKING NORTH



# THIRD FLOOR LOOKING SOUTH



## FOURTH FLOOR LOOKING NORTH



# FOURTH FLOOR LOOKING SOUTH



### OFFICE 411 LOOKING WEST



## LIGHTNING PROTECTION INSTALLATION



FRAMING
INSTALLED FOR
SIGNAGE ON THE
WEST SIDE OF THE
BUILDING