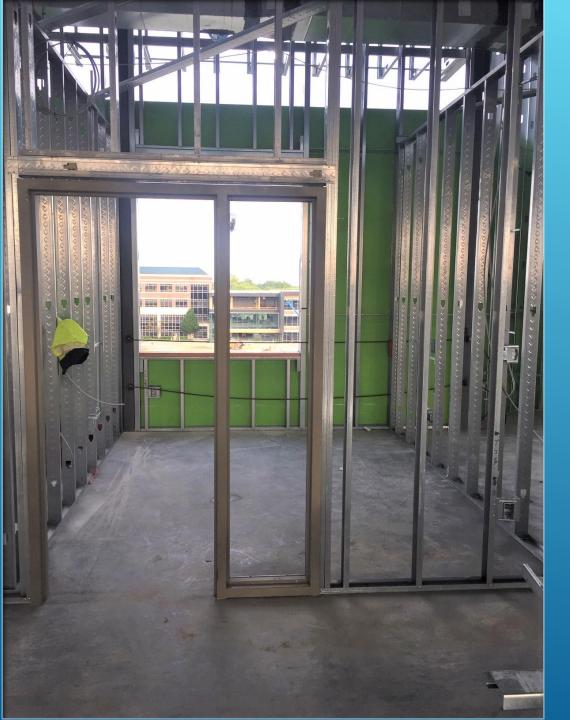

|        |
|        |        |                                  | TBD      | clarification |            |      | Open   |
|        |        |                                  |          |               |            |      |        |
| Total  |        |                                  | \$55,220 |               |            |      |        |

#### SHAREFAX OPEN PCO ITEMS



#### BUILDING LOOKING NORTH



#### BUILDING LOOKING SOUTH



#### BUILDING LOOKING EAST



### BUILDING LOOKING WEST



### FIRST FLOOR LOOKING NORTH



### FIRST FLOOR LOOKING SOUTH



#### SECOND FLOOR LOOKING NORTH



### SECOND FLOOR LOOKING SOUTH



#### OPEN OFFICE 229 LOOKING WEST



# THIRD FLOOR LOOKING NORTH



# THIRD FLOOR LOOKING SOUTH



## FOURTH FLOOR LOOKING NORTH



# FOURTH FLOOR LOOKING SOUTH



### OFFICE 411 LOOKING WEST



## LIGHTNING PROTECTION INSTALLATION



FRAMING
INSTALLED FOR
SIGNAGE ON THE
WEST SIDE OF THE
BUILDING