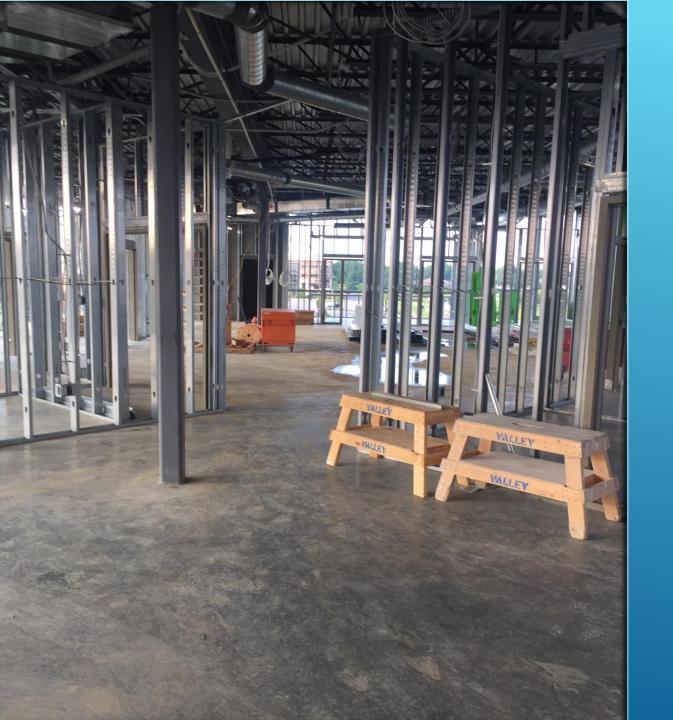

| 15     | 6/3/20 | Brick ledge on 3rd floor         |          | Drawing       |            |      |        |
|        |        |                                  | TBD      | clarification |            |      | Open   |
|        |        |                                  |          |               |            |      |        |
| Total  |        |                                  | \$55,220 |               |            |      |        |

#### SHAREFAX OPEN PCO ITEMS



#### BUILDING LOOKING NORTH



#### BUILDING LOOKING SOUTH



#### BUILDING LOOKING EAST



### BUILDING LOOKING WEST



### FIRST FLOOR LOOKING NORTH



### FIRST FLOOR LOOKING SOUTH



#### SECOND FLOOR LOOKING NORTH



### SECOND FLOOR LOOKING SOUTH



#### OPEN OFFICE 229 LOOKING WEST



# THIRD FLOOR LOOKING NORTH



# THIRD FLOOR LOOKING SOUTH



## FOURTH FLOOR LOOKING NORTH



# FOURTH FLOOR LOOKING SOUTH



### OFFICE 411 LOOKING WEST



## LIGHTNING PROTECTION INSTALLATION



FRAMING
INSTALLED FOR
SIGNAGE ON THE
WEST SIDE OF THE
BUILDING