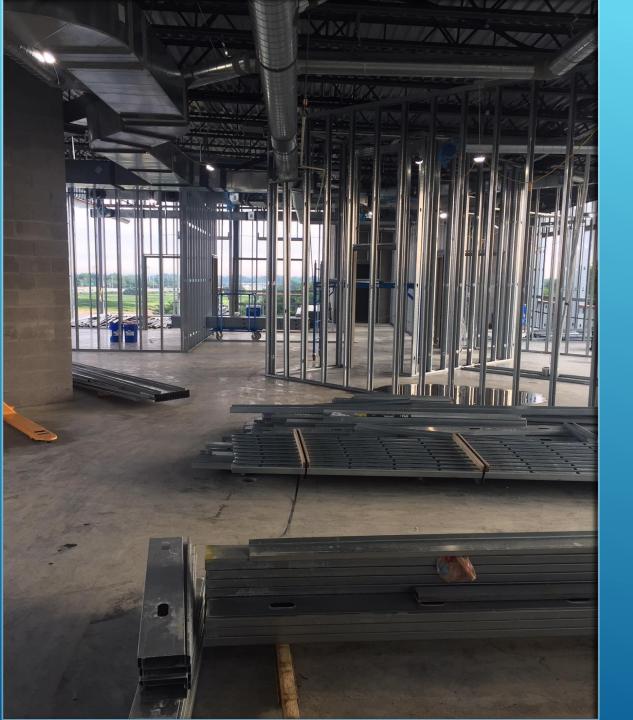

e on 3rd floor         |          | Drawing       |            |      |        |
|        |        |                                  | TBD      | clarification |            |      | Open   |
|        |        |                                  |          |               |            |      |        |
| Total  |        |                                  | \$55,220 |               |            |      |        |

#### SHAREFAX OPEN PCO ITEMS



#### BUILDING LOOKING NORTH



#### BUILDING LOOKING SOUTH



#### BUILDING LOOKING EAST



### BUILDING LOOKING WEST



### FIRST FLOOR LOOKING NORTH



### FIRST FLOOR LOOKING SOUTH



#### SECOND FLOOR LOOKING NORTH



### SECOND FLOOR LOOKING SOUTH



#### OPEN OFFICE 229 LOOKING WEST



# THIRD FLOOR LOOKING NORTH



# THIRD FLOOR LOOKING SOUTH



## FOURTH FLOOR LOOKING NORTH



# FOURTH FLOOR LOOKING SOUTH



### OFFICE 411 LOOKING WEST



## LIGHTNING PROTECTION INSTALLATION



FRAMING
INSTALLED FOR
SIGNAGE ON THE
WEST SIDE OF THE
BUILDING