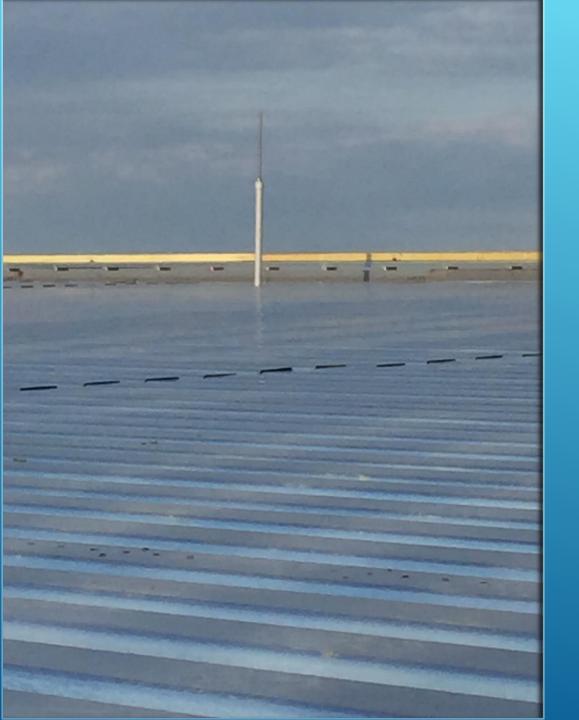

## LIGHTNING PROTECTION INSTALLATION

FRAMING
INSTALLED FOR
SIGNAGE ON THE
WEST SIDE OF THE
BUILDING