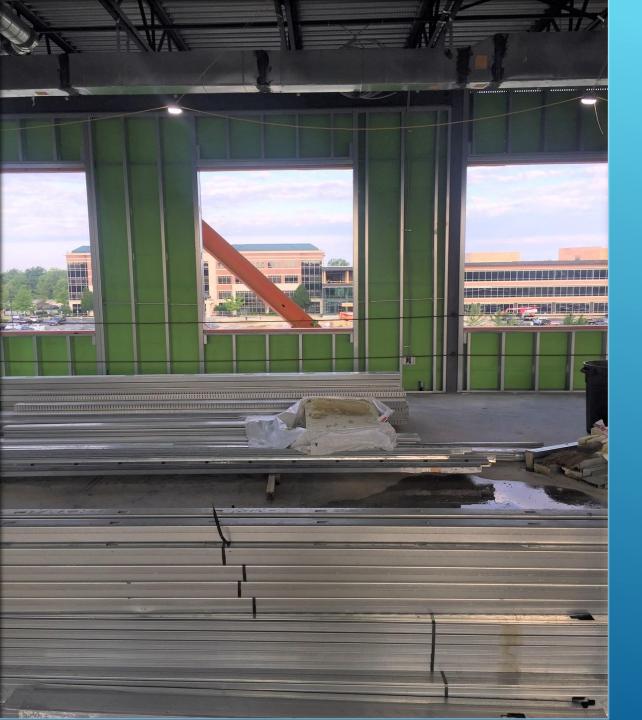

| TBD      | clarification |            |      | Open   |
| 15     | 6/3/20 | Brick ledge on 3rd floor         |          | Drawing       |            |      |        |
|        |        |                                  | TBD      | clarification |            |      | Open   |
|        |        |                                  |          |               |            |      |        |
| Total  |        |                                  | \$55,220 |               |            |      |        |

#### SHAREFAX OPEN PCO ITEMS



#### BUILDING LOOKING NORTH



#### BUILDING LOOKING SOUTH



#### BUILDING LOOKING EAST



### BUILDING LOOKING WEST



### FIRST FLOOR LOOKING NORTH



### FIRST FLOOR LOOKING SOUTH



#### SECOND FLOOR LOOKING NORTH



### SECOND FLOOR LOOKING SOUTH



#### OPEN OFFICE 229 LOOKING WEST



# THIRD FLOOR LOOKING NORTH



# THIRD FLOOR LOOKING SOUTH



## FOURTH FLOOR LOOKING NORTH



# FOURTH FLOOR LOOKING SOUTH



### OFFICE 411 LOOKING WEST



## LIGHTNING PROTECTION INSTALLATION



FRAMING
INSTALLED FOR
SIGNAGE ON THE
WEST SIDE OF THE
BUILDING