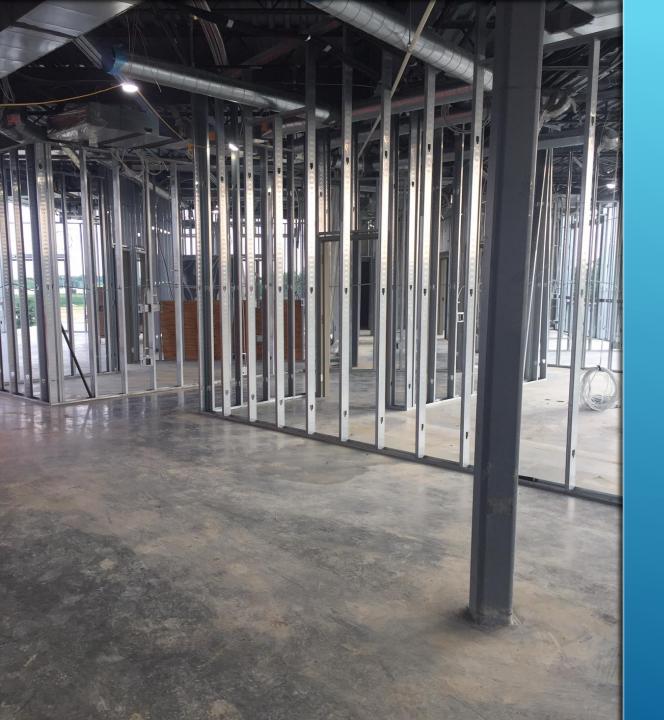

|            |      | Open   |
| 15     | 6/3/20 | Brick ledge on 3rd floor         |          | Drawing       |            |      |        |
|        |        |                                  | TBD      | clarification |            |      | Open   |
|        |        |                                  |          |               |            |      |        |
| Total  |        |                                  | \$55,220 |               |            |      |        |

#### SHAREFAX OPEN PCO ITEMS



#### BUILDING LOOKING NORTH



#### BUILDING LOOKING SOUTH



#### BUILDING LOOKING EAST



### BUILDING LOOKING WEST



### FIRST FLOOR LOOKING NORTH



### FIRST FLOOR LOOKING SOUTH



#### SECOND FLOOR LOOKING NORTH



### SECOND FLOOR LOOKING SOUTH



#### OPEN OFFICE 229 LOOKING WEST



# THIRD FLOOR LOOKING NORTH



# THIRD FLOOR LOOKING SOUTH



## FOURTH FLOOR LOOKING NORTH



# FOURTH FLOOR LOOKING SOUTH



### OFFICE 411 LOOKING WEST



## LIGHTNING PROTECTION INSTALLATION



FRAMING
INSTALLED FOR
SIGNAGE ON THE
WEST SIDE OF THE
BUILDING