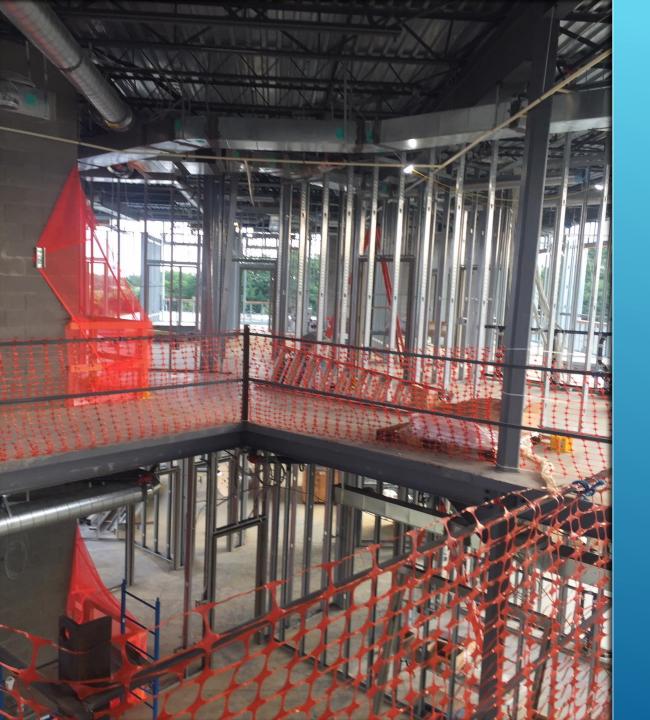

|      |        |
|        |        | thru                             | TBD      | clarification |            |      | Open   |
| 15     | 6/3/20 | Brick ledge on 3rd floor         |          | Drawing       |            |      |        |
|        |        |                                  | TBD      | clarification |            |      | Open   |
|        |        |                                  |          |               |            |      |        |
| Total  |        |                                  | \$55,220 |               |            |      |        |

#### SHAREFAX OPEN PCO ITEMS



#### BUILDING LOOKING NORTH



#### BUILDING LOOKING SOUTH



#### BUILDING LOOKING EAST



### BUILDING LOOKING WEST



### FIRST FLOOR LOOKING NORTH



### FIRST FLOOR LOOKING SOUTH



#### SECOND FLOOR LOOKING NORTH



### SECOND FLOOR LOOKING SOUTH



#### OPEN OFFICE 229 LOOKING WEST



# THIRD FLOOR LOOKING NORTH



# THIRD FLOOR LOOKING SOUTH



## FOURTH FLOOR LOOKING NORTH



# FOURTH FLOOR LOOKING SOUTH



### OFFICE 411 LOOKING WEST



## LIGHTNING PROTECTION INSTALLATION



FRAMING
INSTALLED FOR
SIGNAGE ON THE
WEST SIDE OF THE
BUILDING